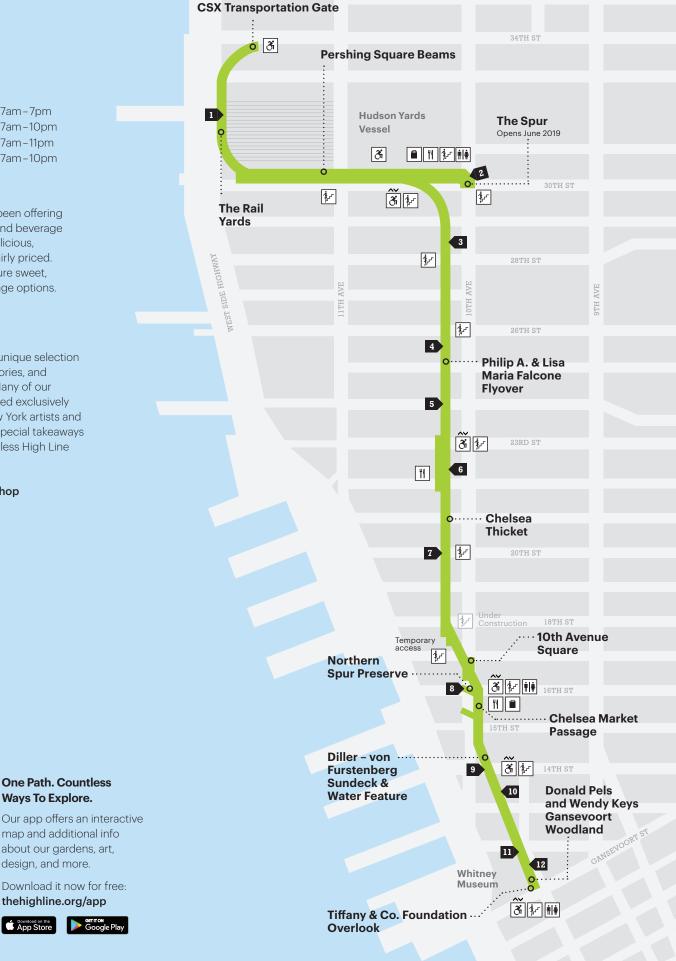

# INFO

#### Hours

Dec to Mar Apr to May June to Sept Oct to Nov

7am-7pm 7am-10pm 7am-11pm 7am-10pm

### Food

Since 2011, we've been offering an evolving food and beverage program that is delicious, sustainable, and fairly priced. Each year we feature sweet, savory, and beverage options. Open seasonally

## Shop

Our shop offers a unique selection of apparel, accessories, and gifts for all ages. Many of our products are created exclusively for us by local New York artists and designers. These special takeaways express the matchless High Line experience.

#### thehighline.org/shop

Elevator

Ramp access

Restrooms

Stairs

Food

Shop

Open seasonally

đ

đ

**₩** 

抮

۳ſ

Ê

# Art

FIND YOUR SECRET SPOT

TIFFANY & CO. FOUNDATION OVERLOOK